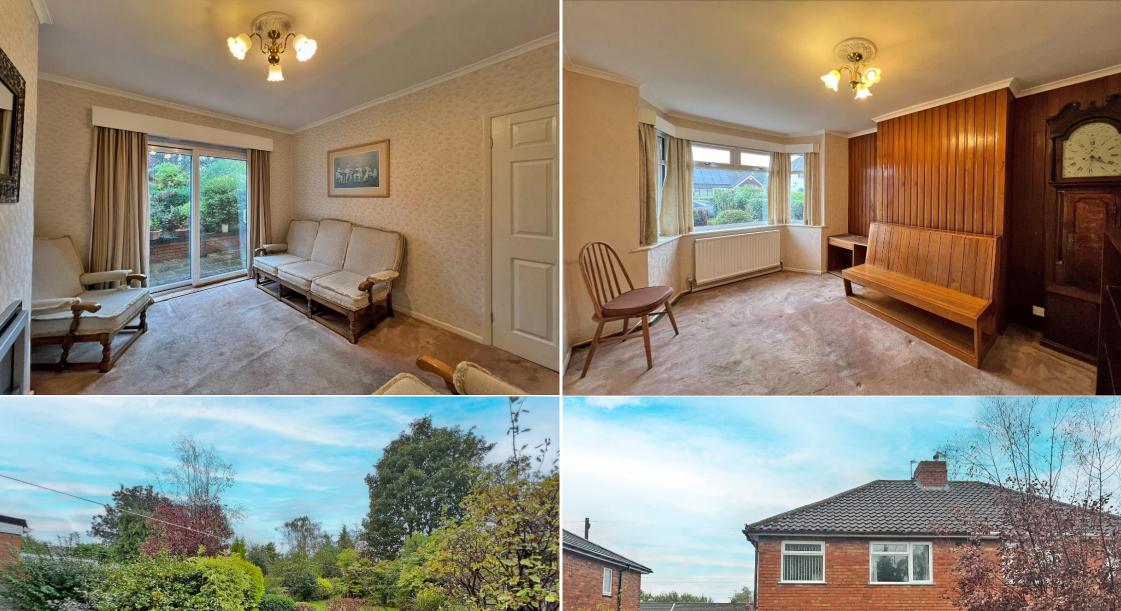

## Offers Over £220,000

\*\*THREE-BEDROOM SEMI-DETACHED FAMILY HOME IN POPULAR PALMERS CROSS LOCATION, **OFFERED WITH NO UPWARD CHAIN\*\*** Occupying an established residential position of popularity off Windermere Road located close to local shopping facilities, public transport, and primary and secondary schooling. Benefiting from a generous layout including an entrance hall, two reception rooms, kitchen to the ground floor. On the first floor are three bedrooms and a family shower room. Rear enclosed lawn garden with patio area and garage. Freehold. Council Tax Band - D. EPC - E.

- NO UPWARD CHAIN.
- POTENTIAL TO EXTEND subject to planning.
  - TWO RECEPTION ROOMS.
    - THREE BEDROOMS.
    - DOUBLE GLAZING.
    - CENTRAL HEATING.
    - OFF ROAD PARKING.
  - ENCLOSED REAR GARDEN.