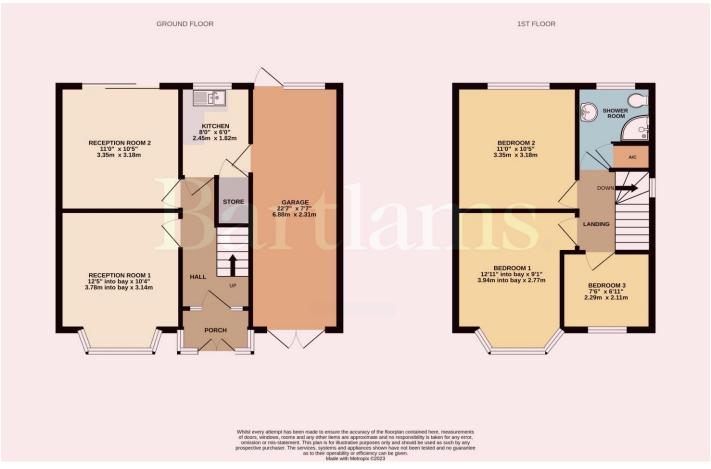

## Offers Over £220,000

\*\*THREE-BEDROOM SEMI-DETACHED FAMILY HOME IN POPULAR PALMERS CROSS LOCATION, **OFFERED WITH NO UPWARD CHAIN\*\*** Occupying an established residential position of popularity off Windermere Road located close to local shopping facilities, public transport, and primary and secondary schooling. Benefiting from a generous layout including an entrance hall, two reception rooms, kitchen to the ground floor. On the first floor are three bedrooms and a family shower room. Rear enclosed lawn garden with patio area and garage. Freehold. Council Tax Band - D. EPC - E.